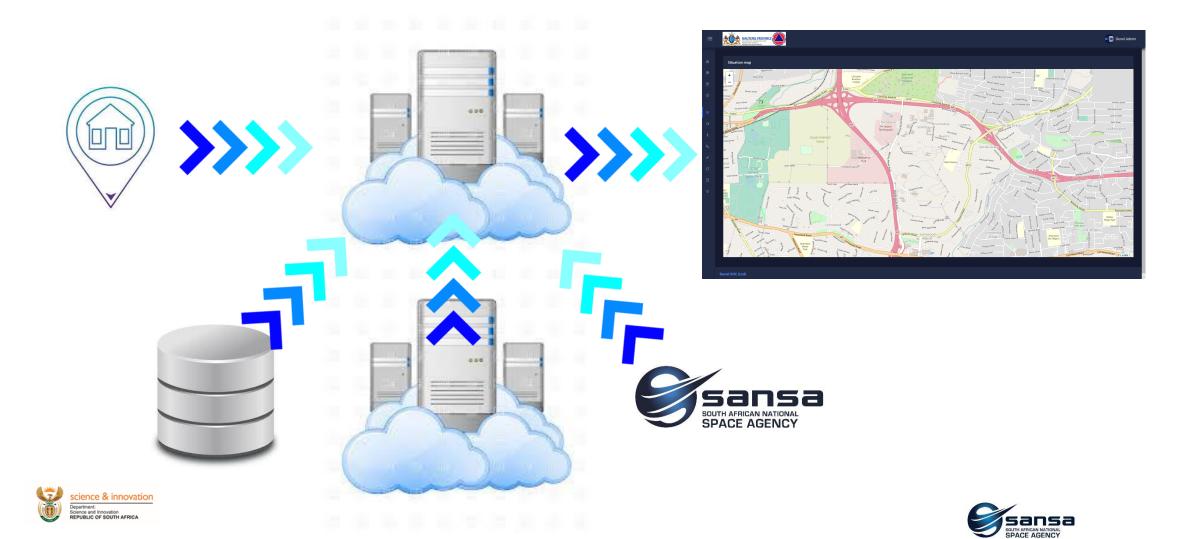

# **Denel Information Management System** Gauteng Provincial Disaster Management

#### **Denel Information Management System**