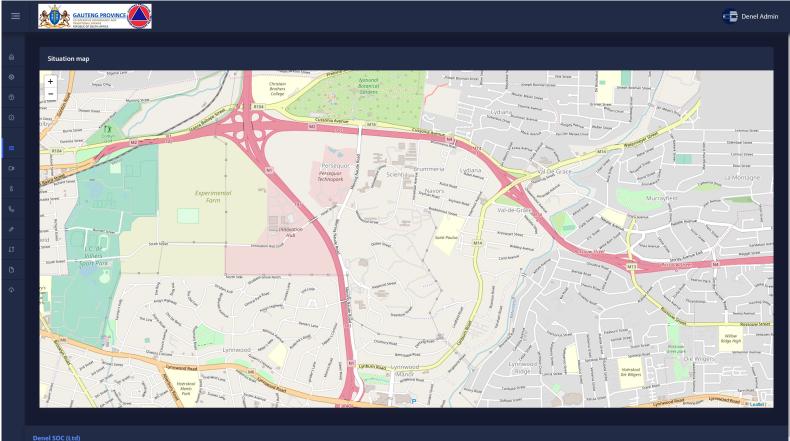

# **Denel Information Management System** Gauteng Provincial Disaster Management

#### **Denel Information Management System**