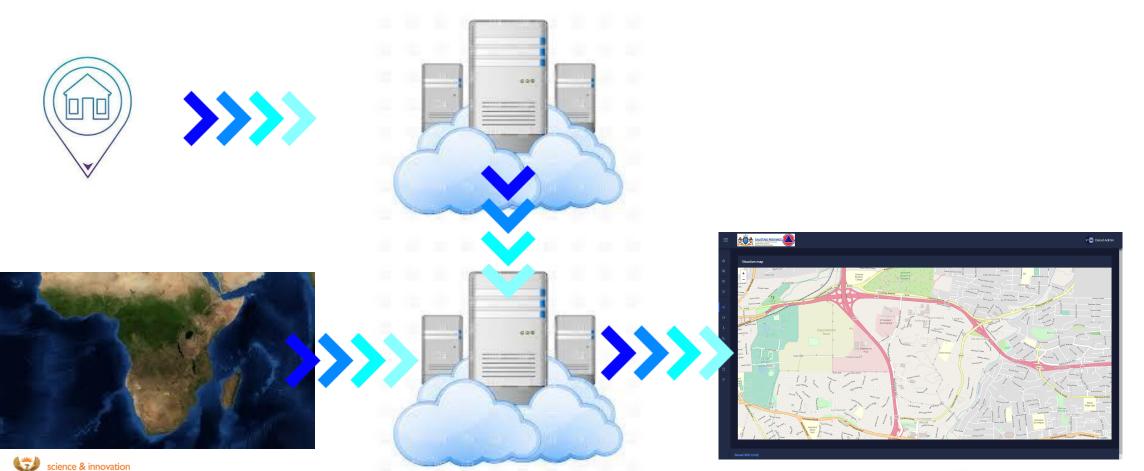

# **Denel Information Management System** Gauteng Provincial Disaster Management

#### **Denel Information Management System**